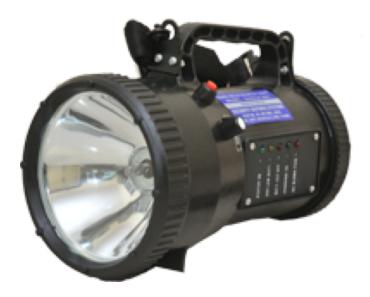

### HAND HELD SEARCH LIGHT DAZZLE 2000

MODEL: DAZZLE 2000

#### Construction

Dazzle 2000 is made of Super Tough glass filled with Nylon material with minimum 2mm thickness and in one piece construction.

#### Lamp

Suitable for 50W/55W halogen lamp